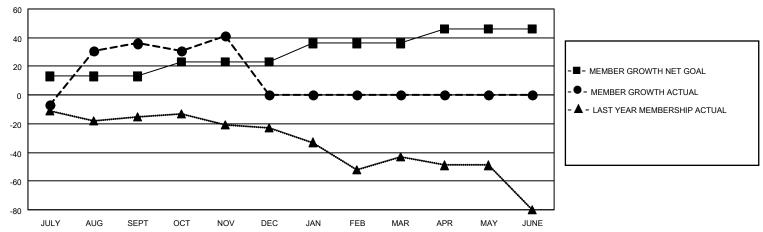

## GOALS AND ACTUAL MEMBERS CUMULATIVE

| DROPPED CLUBS: 2 |    | 22 CLUBS OF 52 ADDED 1 OR<br>MORE NEW MEMBERS | GENDER DISTRIBUTION                 |              |  |
|------------------|----|-----------------------------------------------|-------------------------------------|--------------|--|
|                  |    | WORL NEW WEINBERG                             | MALE                                | 918 (68.30%) |  |
|                  |    |                                               | FEMALE                              | 425 (31.62%) |  |
| DROPPED MEMBERS  |    |                                               | NON BINARY                          | 0 (0.00%)    |  |
|                  |    |                                               | PREFER NOT TO ANSWER                | 1 (0.07%)    |  |
| DECEASED         | 13 |                                               |                                     |              |  |
| CLUB CANCELLED   | 0  | CLICK HERE FOR CUMULATIVE                     | TOTAL FAMILY UNIT MEMBERS           | 227          |  |
| OTHER            | 36 | MEMBERSHIP DATA                               |                                     |              |  |
| TOTAL            | 49 |                                               | FAMILY MEMBERS PAYING HALF DUES 115 |              |  |
|                  |    |                                               |                                     |              |  |